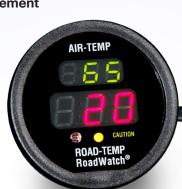

## **MOBILE ROAD SENSOR**

Reduce cost on winter road treatment materials

Accurately measures both air and surface temperatures

Industry leader in mobile road temperature measurement

Constant feedback on road surface conditions

Fahrenheit or Celsius readings available

Patented sealed sensor withstands tough environments

Easy to install and service

Can operate as standalone or integrated with other vehicle controls

Ability to calibrate in the field year-round

Year-round usage (snow/ice & road painting/resurfacing)

Operating Range

Road Temp -40° to 66°C ; -40° - 150°F

RoadWatch® System Kits include: Sensor Head, Extension Cable and Temperature Display RoadWatch® System Kits 849-0262-002 (Celsius)