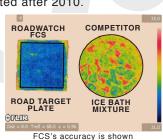

**ENSURE SAFETY AND ACCURACY** 

Field calibration has never been easier.

The RoadWatch® Field Calibration System (FCS) is a complete and easy to use test environment. All the key pieces to provide a repeatable and accurate sensor validation are included in kit part number 849-1000-000. In addition to checking the accuracy of any infrared temperature sensor, the FCS can automatically calibrate RoadWatch® sensors dated after 2010.

FCS's accuracy is shown by solid temperature reading of the target plate.

1-800-459-7328 CVGRP.COM